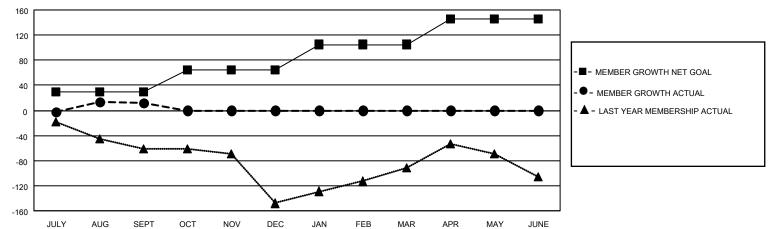

## GMT MONTHLY MEMBERSHIP PROGRESS REPORT Results as of: 9/30/2024

**Multiple District 23** 

LOCATION: CONNECTICUT

GMT: OPEN

GMT CA 1

| Clubs         |               |             |               | Members               |                           |                         |                                                    |  |  |
|---------------|---------------|-------------|---------------|-----------------------|---------------------------|-------------------------|----------------------------------------------------|--|--|
|               | RESULTS FOR   | R 2024-2025 |               | RESULTS FOR 2024-2025 |                           |                         |                                                    |  |  |
| QUARTER       | NEW CLUB GOAL | NEW CLUBS   | DROPPED CLUBS | QUARTER               | IEMBER GROWTH NET<br>GOAL | MEMBER GROWTH<br>ACTUAL | DROPPED<br>MEMBERS ACTUAI<br>(including transfers) |  |  |
| JULY/AUG/SEPT | 0             | 1           | 0             | JULY/AUG/SEP1         | т 30                      | 105                     | 85                                                 |  |  |
| OCT/NOV/DEC   | 0             | 0           | 0             | OCT/NOV/DEC           | 35                        | 0                       | 0                                                  |  |  |
| JAN/FEB/MAR   | 2             | 0           | 0             | JAN/FEB/MAR           | 40                        | 0                       | 0                                                  |  |  |
| APR/MAY/JUNE  | 0             | 0           | 0             | APR/MAY/JUNE          | 40                        | 0                       | 0                                                  |  |  |