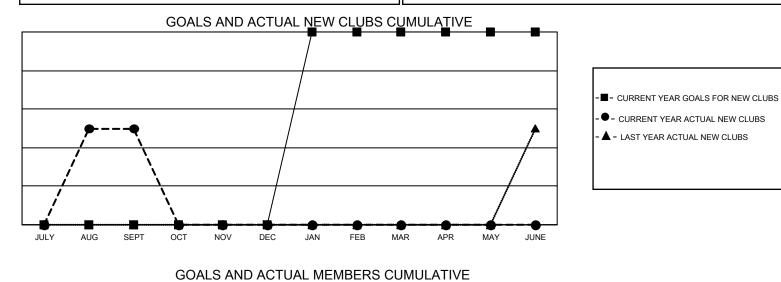

## GMT MONTHLY MEMBERSHIP PROGRESS REPORT Results as of: 9/30/2024

**Multiple District 23** 

LOCATION: CONNECTICUT

GMT: OPEN

GMT CA 1

| Clubs         |               |             |               | Members               |                           |                         |                                                    |  |  |
|---------------|---------------|-------------|---------------|-----------------------|---------------------------|-------------------------|----------------------------------------------------|--|--|
|               | RESULTS FOR   | R 2024-2025 |               | RESULTS FOR 2024-2025 |                           |                         |                                                    |  |  |
| QUARTER       | NEW CLUB GOAL | NEW CLUBS   | DROPPED CLUBS | QUARTER               | IEMBER GROWTH NET<br>GOAL | MEMBER GROWTH<br>ACTUAL | DROPPED<br>MEMBERS ACTUAI<br>(including transfers) |  |  |
| JULY/AUG/SEPT | 0             | 1           | 0             | JULY/AUG/SEP1         | т 30                      | 105                     | 85                                                 |  |  |
| OCT/NOV/DEC   | 0             | 0           | 0             | OCT/NOV/DEC           | 35                        | 0                       | 0                                                  |  |  |
| JAN/FEB/MAR   | 2             | 0           | 0             | JAN/FEB/MAR           | 40                        | 0                       | 0                                                  |  |  |
| APR/MAY/JUNE  | 0             | 0           | 0             | APR/MAY/JUNE          | 40                        | 0                       | 0                                                  |  |  |